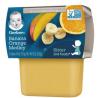

# **INFANT FRUITS** Gerber brand second foods only; 4-ounces plastic containers only. Only the specific types as listed: Apple

Apple Blueberry

Banana Carrot Mango

Banana Orange Medley

2 | Ohio WIC 11 | Ohio WIC