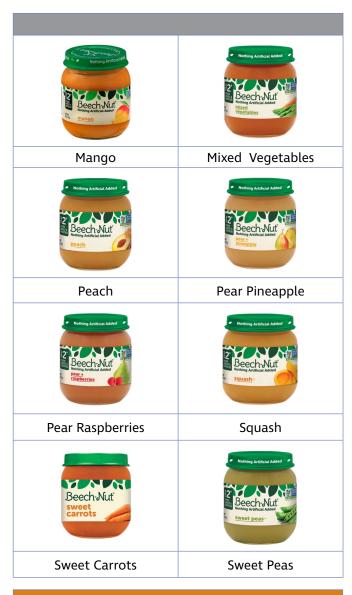

#### **INFANT FRUITS AND VEGETABLES**

Beechnut brand second foods only; 4-ounces glass containers only. Only the specific types as listed:

**Apple Blueberries** 

Apple Mango Kiwi

Apple Pear Banana

Banana

Banana Strawberry

**Corn and Sweet Potatoes** 

Garden Vegetables