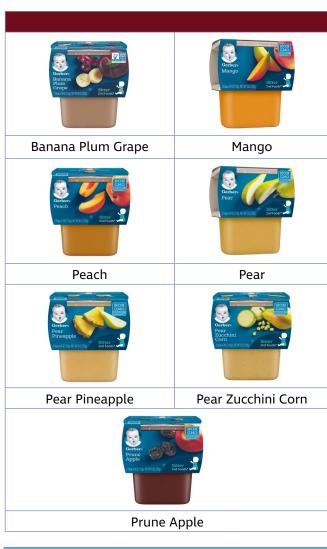

#### **INFANT FRUITS AND VEGETABLES**

Gerber brand second foods only; 4 ounces glass containers only. Only the specific types as listed:

Apple Prune

Apple Spinach Kale

Apple Strawberry Banana

Apple Zucchini Peach

Banana Blueberry

Pea Carrot Pea

Pear Guava

Pear Zucchini

Squash Pear Pineapple

Sweet Potato Banana Orange

8 | Ohio WIC 5 | Ohio WIC