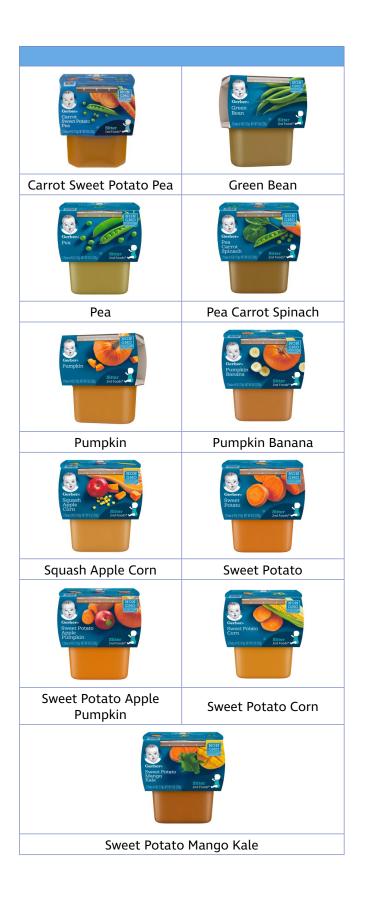

#### **INFANT FRUITS AND VEGETABLES**

Gerber brand second foods only; 4 ounces glass containers only. Only the specific types as listed:

Apple Prune

Apple Spinach Kale

Apple Strawberry Banana

Apple Zucchini Peach

Banana Blueberry

Pea Carrot Pea

Pear Guava

Pear Zucchini

Squash Pear Pineapple

Sweet Potato Banana Orange

8 | Ohio WIC 5 | Ohio WIC