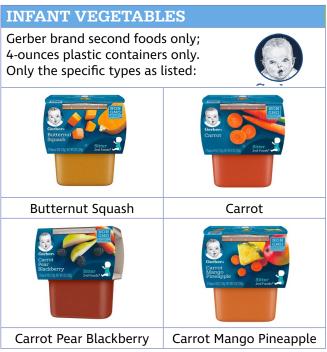

# **INFANT FRUITS** Gerber brand second foods only; 4-ounces plastic containers only. Only the specific types as listed: Apple

Apple Blueberry

Banana Carrot Mango

Banana Orange Medley

2 | Ohio WIC 11 | Ohio WIC