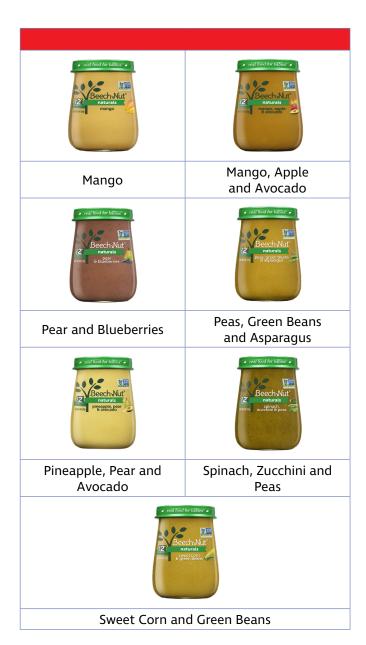

## **INFANT FRUITS AND VEGETABLES** Beechnut Naturals second foods only; 4-ounces glass containers only. Only the specific types as listed: Apple and Blackberries Apple and Kale Apple, Pumpkin and Banana, Blueberries and Cinnamon Green Beans Banana, Orange Beet, Pear Pomegranate and Pineapple

Guava, Pear and

Strawberries

Carrot, Sweet Corn and

Pumpkin

10 | Ohio WIC 3 | Ohio WIC