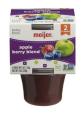

#### INFANT FRUITS AND VEGETABLES

Meijer brand foods only; 2-4 ounces plastic twin-pack; Only the specific types as listed:

Apple Strawberry Banana

Apple Berry Mix

Mixed Vegetables

4 | Ohio WIC 9 | Ohio WIC