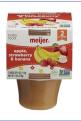

#### INFANT FRUITS AND VEGETABLES

Meijer brand foods only; 2-4 ounces plastic twin-pack; Only the specific types as listed:

Apple Strawberry Banana

Apple Berry Mix

Mixed Vegetables

4 | Ohio WIC 9 | Ohio WIC